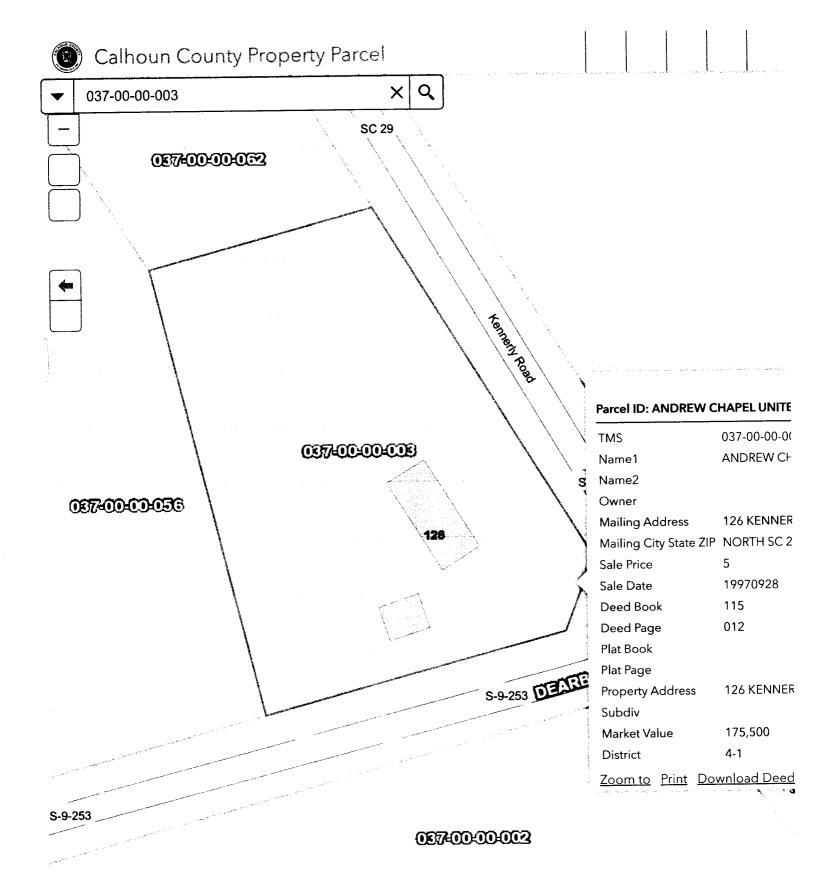

All that certain piece, parcel or tract of land, situate, lying and being in Caw Caw Township, County of Calhoun, State of South Carolina, containing One (1) acre more or less, bounded as follows: South by the right-of-way of S-9-253 for a distance of Ninety-two feet (92.0') feet; West by other lands of D. S. Livingston, Jr. for a distance of Three Hundred and Sixty-seven (367.0') feet; North by other lands of D. S. Livingston, Jr. for a distance of One Hundred and Eighty-seven (187.0') feet; East by the right-of-way of S-9-29 for a distance of ninety-five (95.0') feet; South by other lands of Orange Circuit Charge for a distance of One Hundred and Twenty-two (122.0') feet; and East by other lands of Orange Circuit Charge for a distance of Two Hundred and Seventy-five (275.0') feet. The same being more fully shown on a plat prepared by John K. Davis, RLS, dated December 18, 1982. Said plat being incorporated herein by reference. Be the metes, bounds, courses and distances shown thereon.

#### ALSO:

All that certain piece, parcel or tract of land, situate lying and being in Caw Caw Township, County of Calhoun, State of South Carolina, containing one and three one hundredths (1.03) acres and bounded as follows; South by the right-of-way of S-9-253 for a distance of two hundred and two (202) feet to an iron pin. Thence a 90° turn in a Northerly direction for a distance of two hundred and seventy-five (275) feet to an iron pin. Thence a 90° turn in an Easterly direction

122 rave 264 BOUK

for a distance of approximately on hundred twenty-five (125) feet to an iron pin on the right-of-way of S-9-29 (Kennerly Road); thence Southerly along the rightof-way of S-9-29 for a distance of approximately two hundred and eighty six (286) feet to the beginning point. The same being shown by a plat prepared by John K. Davis, RLS, dated April 30, 1975. Be the metes, bounds, courses and distances shown thereon. Said plat being incorporated herein by reference.

This being the same lands conveyed to Andrew Chapel United Methodist Church by deed of Orange Circuit Charge-United Methodist Church, recorded in the office of the Clerk of Court for Calhoun County in Deed Book 115 at Page 12 on September 29, 1997.