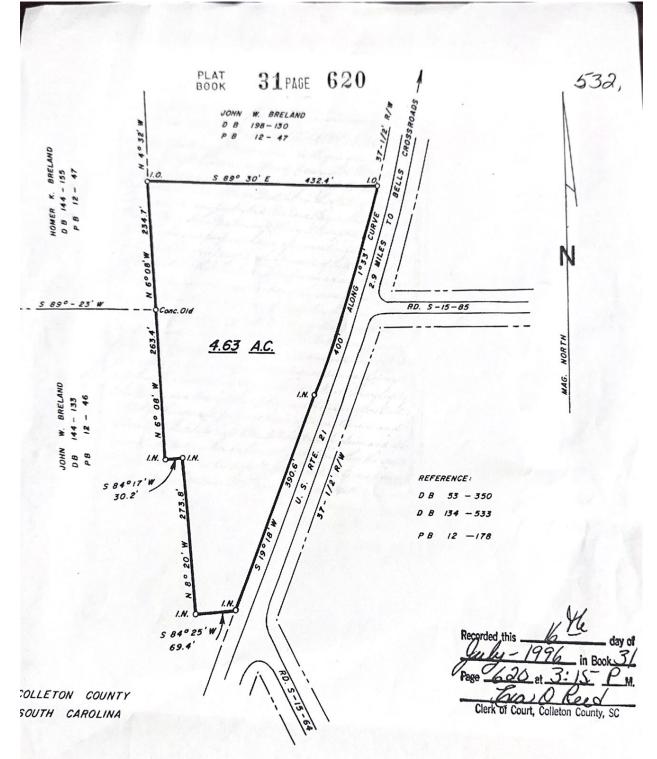

TRACT OF LAND CONTAINING 463 ACRES LOCATED ON THE WEST SIDE OF U.S. ROUTE 21, 2.9 MILES SOUTH OF BELLS GROSSROADS.

SURVEYED FOR ———