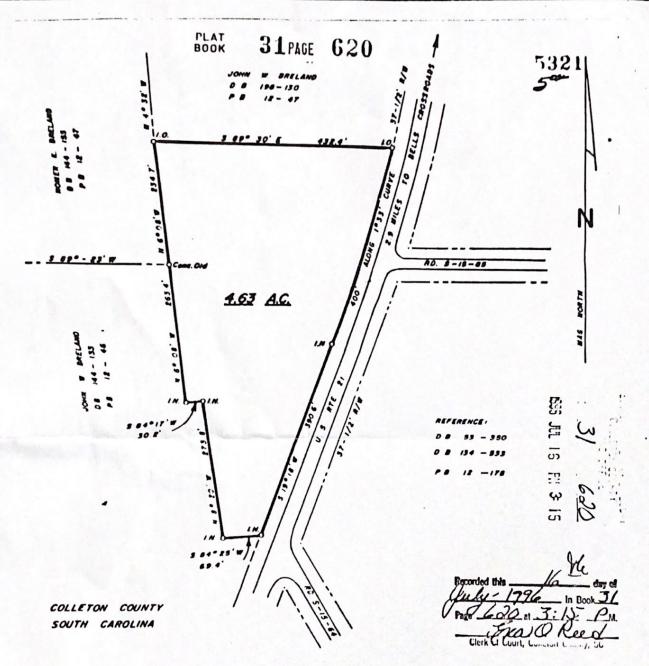

TRACT OF LAND CONTAINING 463 ACRES LOCATED ON THE WEST SIDE OF U.S. ROUTE 21, 2.9 MILES SOUTH OF BELLS GROSSROADS.

SURVEYED FOR ———