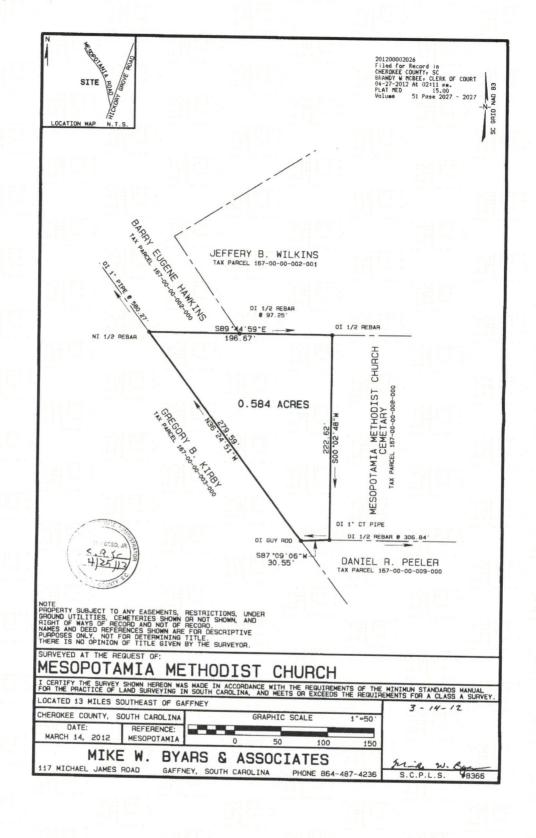

#### PARCEL 1.

Being the same parcel, lot or tract conveyed by Deed dated April 26, 2012, and recorded in Volume 51, Page 2028 by Barry Eugene Hawkins, unto Mesopotamia Methodist Church, its successors and assigns, to-wit:

ALL that certain piece, parcel or lot of land lying and being situate in the State of S.C., County of Cherokee, 13 miles Southeast of Gaffney, containing 0.584 acre as shown on plat prepared for Mesopotamia Methodist Church, by Mike W. Byars, P.L.S. dated March 14, 2012 and recorded in the office of the Clerk of Court for Cherokee County, S.C. in Deed Book 51 at Page 2027 with reference to said plat being given for a full and complete description thereof.

This being a portion of the property conveyed to Barry Eugene Hawkins by Deed of Elizabeth Ann Pridmore Hawkins dated May 5, 2004 and recorded in the office of the Clerk of Court for Cherokee County, S.C. in Deed Book 181, at Page 224

#### TAX MAP NUMBER PO 167-00-00-002

together with all and singular the rights, members, hereditaments and appurtenances to said premises belonging or in any wise incident or appertaining.